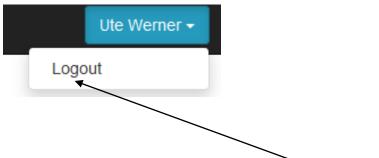

| 100%                                                 |
|                                                                             | Yes No                                               |

- Should the member accept the Cancellation fee, click on 'Yes' or 'No' to go back to the previous step.
- Once a members booking has been cancelled it will fall under 'Cancelled Bookings'

| Menu               | Bookings For : Ute Werner |
|--------------------|---------------------------|
| Make A Booking     |                           |
| Hold Bookings      | No Bookings Cancelled     |
| Confirmed Bookings |                           |
| Cancelled Bookings |                           |
|                    |                           |

## LOG OUT



• Click on your User Name, and 'Logout' to log out of the system.