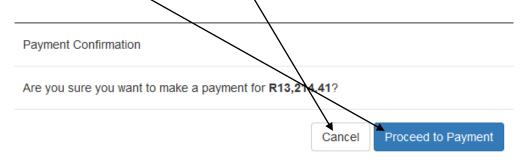

- Should you be happy with the selected, click on 'Continue'
- Should the incorrect reservation was booked, click on 'Close'

Once clicked on 'Continue' the booking details will be displayed:

| Menu               | Complete Booking For : Ute Werner                                                                 |                   |    |
|--------------------|---------------------------------------------------------------------------------------------------|-------------------|----|
| Make A Booking     | Bookings for Payment                                                                              |                   |    |
| Hold Bookings      | Item                                                                                              | Price             |    |
| Confirmed Bookings | Crystal Springs from 19/08/2016 until 26/08/2016 for 4 Adults and 2 Kids [Outstanding R13,214.41] | R13,214.41        |    |
| Cancelled Bookings | Total :                                                                                           | R13,214.41        |    |
|                    | Download Quote Make another booking                                                               | Proceed to Paymen | nt |

- The system will then display the booking details for payment, to continue click on 'Proceed to Payment' or click on 'Make another booking' if the member wishes to make another booking.
- A quote of the booking can also be downloaded and be emailed to member if they wish.